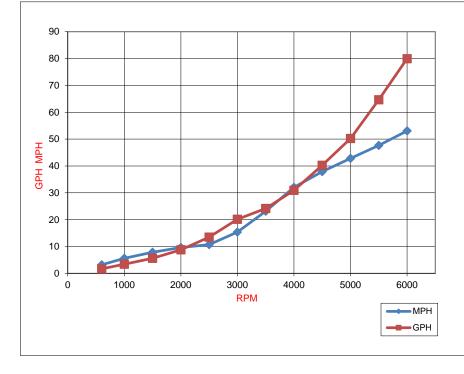

## PERFORMANCE

| Speed    |      | Fuel Consumption |      |             |
|----------|------|------------------|------|-------------|
| RPM      | MPH  | GPH              | MPG  | RANGE @ 95% |
| 600      | 3.2  | 1.7              | 1.88 | 590         |
| 1000     | 5.7  | 3.4              | 1.66 | 521         |
| 1500     | 7.9  | 5.6              | 1.41 | 442         |
| 2000     | 9.7  | 8.8              | 1.10 | 344         |
| 2500     | 10.7 | 13.5             | 0.79 | 248         |
| 3000     | 15.4 | 20.2             | 0.76 | 240         |
| 3500     | 23.2 | 24.2             | 0.96 | 300         |
| 4000     | 32.1 | 31.0             | 1.04 | 325         |
| 4500     | 37.9 | 40.3             | 0.94 | 295         |
| 5000     | 42.9 | 50.3             | 0.85 | 267         |
| 5500     | 47.7 | 64.7             | 0.74 | 231         |
| 6000 WOT | 53.1 | 80.0             | 0.66 | 208         |