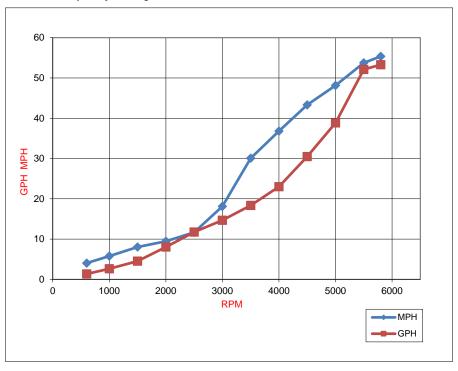

## **PERFORMANCE**

| Speed    |      | Fuel Consumption |      |                    |
|----------|------|------------------|------|--------------------|
| RPM      | MPH  | GPH              | MPG  | <b>RANGE @ 95%</b> |
| 600      | 4.1  | 1.4              | 3.00 | 570                |
| 1000     | 5.8  | 2.7              | 2.19 | 416                |
| 1500     | 8.1  | 4.6              | 1.77 | 336                |
| 2000     | 9.5  | 8.1              | 1.17 | 223                |
| 2500     | 11.7 | 11.8             | 1.00 | 189                |
| 3000     | 18.1 | 14.7             | 1.23 | 234                |
| 3500     | 30.1 | 18.4             | 1.64 | 312                |
| 4000     | 36.8 | 23.0             | 1.60 | 304                |
| 4500     | 43.3 | 30.5             | 1.42 | 270                |
| 5000     | 48.2 | 38.9             | 1.24 | 235                |
| 5500     | 53.8 | 52.1             | 1.03 | 196                |
| 5800 WOT | 55.4 | 53.3             | 1.04 | 197                |