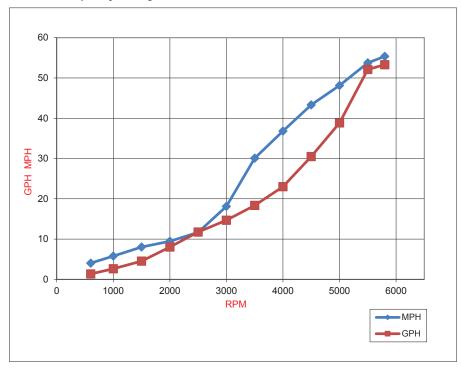

## **PERFORMANCE**

| Speed    |      | Fuel Consumption |      |                    |
|----------|------|------------------|------|--------------------|
| RPM      | MPH  | GPH              | MPG  | <b>RANGE @ 95%</b> |
| 600      | 4.1  | 1.4              | 3.00 | 570                |
| 1000     | 5.8  | 2.7              | 2.19 | 416                |
| 1500     | 8.1  | 4.6              | 1.77 | 336                |
| 2000     | 9.5  | 8.1              | 1.17 | 223                |
| 2500     | 11.7 | 11.8             | 1.00 | 189                |
| 3000     | 18.1 | 14.7             | 1.23 | 234                |
| 3500     | 30.1 | 18.4             | 1.64 | 312                |
| 4000     | 36.8 | 23.0             | 1.60 | 304                |
| 4500     | 43.3 | 30.5             | 1.42 | 270                |
| 5000     | 48.2 | 38.9             | 1.24 | 235                |
| 5500     | 53.8 | 52.1             | 1.03 | 196                |
| 5800 WOT | 55.4 | 53.3             | 1.04 | 197                |