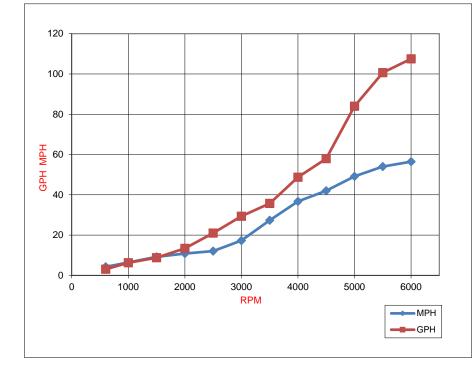

## PERFORMANCE

| Speed    |      | Fuel Consumption |      |             |
|----------|------|------------------|------|-------------|
| RPM      | MPH  | GPH              | MPG  | RANGE @ 95% |
| 600      | 4.3  | 3.1              | 1.39 | 794         |
| 1000     | 6.5  | 6.3              | 1.03 | 588         |
| 1500     | 9.2  | 8.8              | 1.05 | 599         |
| 2000     | 10.9 | 13.5             | 0.81 | 460         |
| 2500     | 12.1 | 21.0             | 0.58 | 328         |
| 3000     | 17.3 | 29.4             | 0.59 | 336         |
| 3500     | 27.4 | 35.7             | 0.77 | 437         |
| 4000     | 36.8 | 48.8             | 0.75 | 430         |
| 4500     | 42.0 | 58.0             | 0.72 | 413         |
| 5000     | 49.2 | 84.0             | 0.59 | 334         |
| 5500     | 54.0 | 100.7            | 0.54 | 306         |
| 6000 WOT | 56.5 | 107.5            | 0.53 | 299         |