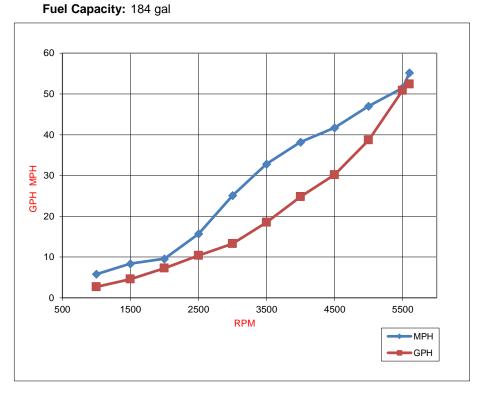

## **PERFORMANCE**

| Speed    |      | Fuel Consumption |      |                    |
|----------|------|------------------|------|--------------------|
| RPM      | MPH  | GPH              | MPG  | <b>RANGE @ 90%</b> |
| 1000     | 5.8  | 2.7              | 2.15 | 356                |
| 1500     | 8.4  | 4.6              | 1.83 | 302                |
| 2000     | 9.6  | 7.3              | 1.32 | 218                |
| 2500     | 15.7 | 10.4             | 1.51 | 250                |
| 3000     | 25.1 | 13.3             | 1.89 | 313                |
| 3500     | 32.8 | 18.5             | 1.77 | 294                |
| 4000     | 38.2 | 24.8             | 1.54 | 255                |
| 4500     | 41.7 | 30.2             | 1.38 | 229                |
| 5000     | 47.0 | 38.7             | 1.21 | 201                |
| 5500     | 51.5 | 50.9             | 1.01 | 168                |
| 5600 WOT | 55.2 | 52.4             | 1.05 | 174                |