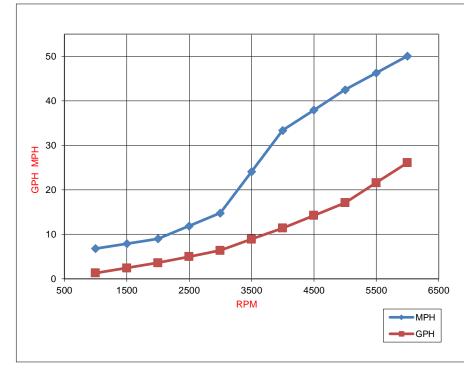

## **Everglades**<sup>®</sup>

Model: 243CC Engine: 300HP YAMAHA Prop: 15 1/2 x 17 Fuel Capacity: 82 gal

## PERFORMANCE

| Speed    |      | Fuel Consumption |      |             |
|----------|------|------------------|------|-------------|
| RPM      | MPH  | GPH              | MPG  | RANGE @ 90% |
| 1000     | 6.8  | 1.3              | 5.23 | 386         |
| 1500     | 7.9  | 2.5              | 3.22 | 238         |
| 2000     | 9.0  | 3.6              | 2.50 | 185         |
| 2500     | 11.9 | 5.0              | 2.38 | 176         |
| 3000     | 14.8 | 6.4              | 2.31 | 171         |
| 3500     | 24.1 | 8.9              | 2.71 | 200         |
| 4000     | 33.4 | 11.4             | 2.93 | 216         |
| 4500     | 38.0 | 14.3             | 2.66 | 197         |
| 5000     | 42.5 | 17.1             | 2.49 | 183         |
| 5500     | 46.3 | 21.6             | 2.14 | 158         |
| 6000 WOT | 50.1 | 26.1             | 1.92 | 142         |

Range is calculated off of 90% fuel capacity and is shown in statute miles. Performance results can be affected by many factors including vessel loading and weather conditions. The reported performance, acceleration and fuel burn are not guaranteed.